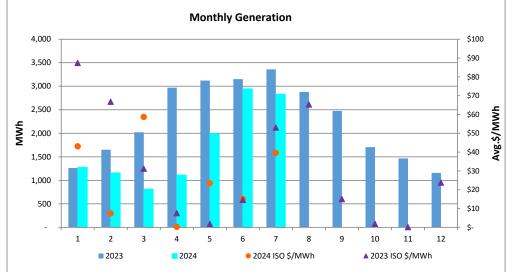

3. Operations Report – September 2024 update.

#### **Operations Staff Overview**

- 1. Sept planned activity
  - a) 2025 Budget Prelim
  - b) RY2025 WDT3 model
  - c) 2025 RA Strategy
- 2. August recap
  - a) LTRID Hydro invoicing
  - b) Strategy/Board Meetings
  - c) 2023 Reconciliation

#### **Operations Report:**

- 1. Pre-Reconciliation
  - a) Actual data for Jan-July, August-December estimates.
  - b) CP4 REC procurement allocations/cost 95% complete now (finalize after allmeter data in for the year).