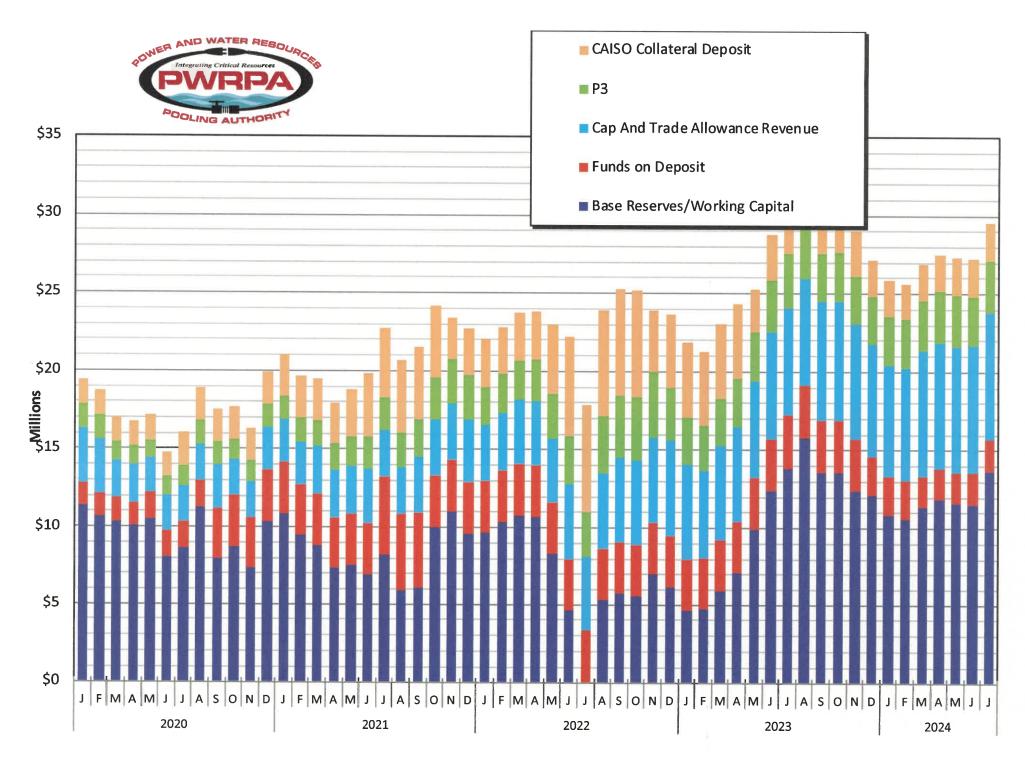

#### POWER AND WATER RESOURCES POOLING AUTHORITY CASH ACTIVITY AND TREASURER'S REPORT MONTH ENDING JULY 31, 2024

#### **CASH ACTIVITY:**

| BALANCE JUNE 30, 2024                                                                                                                                                                                                                                                                                                                                                                                                                                                                                                                                                                                                                                                                                                                                       |                                                                                                                                                                                                                                                                                                                  | \$   | 21,705,824.24                |
|-------------------------------------------------------------------------------------------------------------------------------------------------------------------------------------------------------------------------------------------------------------------------------------------------------------------------------------------------------------------------------------------------------------------------------------------------------------------------------------------------------------------------------------------------------------------------------------------------------------------------------------------------------------------------------------------------------------------------------------------------------------|------------------------------------------------------------------------------------------------------------------------------------------------------------------------------------------------------------------------------------------------------------------------------------------------------------------|------|------------------------------|
| Increases:<br>Power Billing Invoices<br>Interest LAIF<br>APX Astoria<br>NCPA - Displacement Program                                                                                                                                                                                                                                                                                                                                                                                                                                                                                                                                                                                                                                                         | \$<br>6,592,030.94<br>100,320.21<br>52,811.07<br>44,284.33                                                                                                                                                                                                                                                       |      |                              |
| TCB - Monthly Interest                                                                                                                                                                                                                                                                                                                                                                                                                                                                                                                                                                                                                                                                                                                                      | <br>35,021.56                                                                                                                                                                                                                                                                                                    |      | 6,824,468.11                 |
| Decreases:<br>CAISO<br>WAPA - Power June 2024<br>Slate Solar - May & June 2024<br>WAPA O&M<br>Recurrent Energy - Astoria Solar - June 2024<br>NCPA - LEC July 2024<br>NextEra Whitney Point Solar - June 2024<br>NCPA - LEC Deposit GHG Auction<br>Robertson-Bryan, Inc<br>Trimark - Cell, Meter Reading and T&M June 2024<br>WAPA - Restoration June 2024<br>PG&E - GCID, RD 108, SCVWD, Zone 7<br>Cameron-Daniel, P.C.<br>Aces - July 2024<br>California Dept Tax and Fees<br>Arvin-Edison Water Storage District-Treasurer<br>White Pines Solar Santa Clara WD - June 2024<br>Michael McCarty Law Office, PLLC<br>Barbich Hooper King - 2023 Financial Audit<br>Bank Fees<br>Braun Blaising & Wynne, P.C.<br>Holland and Knight<br>Advanced Data Storage | \$<br>$\begin{array}{c} 1,933,331.08\\ 826,366.61\\ 551,303.20\\ 397,400.00\\ 193,258.19\\ 158,724.00\\ 156,191.27\\ 155,562.00\\ 71,701.23\\ 49,776.15\\ 48,464.34\\ 44,161.04\\ 37,711.40\\ 32,916.67\\ 21,296.00\\ 8,069.84\\ 4,086.19\\ 3,000.00\\ 1,840.00\\ 500.00\\ 389.41\\ 87.53\\ 44.50\\ \end{array}$ |      | 4.696,180.65                 |
| BALANCE JULY 31, 2024                                                                                                                                                                                                                                                                                                                                                                                                                                                                                                                                                                                                                                                                                                                                       |                                                                                                                                                                                                                                                                                                                  | \$   | <b>23,834,111.70</b>         |
| TREASURERS REPORT:                                                                                                                                                                                                                                                                                                                                                                                                                                                                                                                                                                                                                                                                                                                                          |                                                                                                                                                                                                                                                                                                                  |      |                              |
| Operating Account:<br>Tri Counties Bank - General Operating Account #1031821, yield 5.004%<br>Local Agency Investment Fund (LAIF) - Account # 90-39007, yield 4.516%<br>Reserve Funds<br>Cap & Trade Allowance Revenue                                                                                                                                                                                                                                                                                                                                                                                                                                                                                                                                      | \$<br>4,752,071.08<br>4,127,548.75                                                                                                                                                                                                                                                                               | \$   | 8,943,630.99                 |
| California Asset Management Program (CAMP) #6218-001, yield 5.44%<br>Funds on Deposit<br>Cap & Trade Allowance Revenue                                                                                                                                                                                                                                                                                                                                                                                                                                                                                                                                                                                                                                      | \$<br>2,010,860.88<br>4,000,000.00                                                                                                                                                                                                                                                                               | 2000 | 8,879,619.83<br>6,010,860.88 |
| TOTAL PWRPA FUNDS - JULY 31, 2024                                                                                                                                                                                                                                                                                                                                                                                                                                                                                                                                                                                                                                                                                                                           |                                                                                                                                                                                                                                                                                                                  | \$   | 23,834,111.70                |
| Public Purpose Program (P-3) Tri Counties Bank Account #1031856, yield 5.004%                                                                                                                                                                                                                                                                                                                                                                                                                                                                                                                                                                                                                                                                               |                                                                                                                                                                                                                                                                                                                  |      | 3,327,165.25                 |
| TOTAL FUNDS ON DEPOSIT WITH PWRPA - JULY 31, 2024                                                                                                                                                                                                                                                                                                                                                                                                                                                                                                                                                                                                                                                                                                           |                                                                                                                                                                                                                                                                                                                  | \$   | 27,161,276.95                |
| CAISO Collateral Deposit Account<br>Western Area Power Administration - PWRPA Trust Account                                                                                                                                                                                                                                                                                                                                                                                                                                                                                                                                                                                                                                                                 |                                                                                                                                                                                                                                                                                                                  |      | 2,377,001.00<br>1,000.00     |
| TOTAL FUNDS - PWRPA & OTHER AGENCIES - JULY 31, 2024<br>Treasurer's Notes:                                                                                                                                                                                                                                                                                                                                                                                                                                                                                                                                                                                                                                                                                  |                                                                                                                                                                                                                                                                                                                  | \$   | 29,539,277.95                |

Treasurer's Notes:

All investments are placed in accordance with PWRPA's Statement of Investment Policy and Guidelines. The Treasurer's Report is presented on a cash basis, effective yields are based on most recent published information. PWRPA has sufficient cash flow to meet is obligations next month. Included in the Operating Funds above is the Board approved \$10,000,000 Reserve and Funds on Deposit from the following Participants:

#### Power and Water Resources Pooling Authority Cap and Trade Allowance Revenue Pursuant to Resolution 13-04-05 and Resolution 21-11-14 As of July 31, 2024

| District      | Resolutio  | n 13-04-05     |              | Resolut        | ion 21-11-14              |                |                 |                 |                 |
|---------------|------------|----------------|--------------|----------------|---------------------------|----------------|-----------------|-----------------|-----------------|
|               | Allocation | Revenue        | 2021         | 2022           | 2023                      | 2024           | Total Revenue   | Expenditures    | Balance         |
| Arvin-Edison  | 37.478%    | \$3,421,905.95 | \$208,146.78 | \$831,876.00   | \$855,689.42 \$508,289.39 |                | \$5,825,907.54  | \$3,921,905.95  | \$1,904,001,59  |
| Banta-Carbona | 3.115%     | 284,413.18     | 33,717.30    | 132,634.85     | 145,589.41                | 74,538.31      | 670,893.05      | 635,001.49      | 35,891.56       |
| Byron-Bethany | 0.708%     | 64,643.51      | 5,278.35     | 20,240.47      | 20,602.13                 | 11,491.37      | 122,255.83      | 122,255.83      | 0.00            |
| Cawelo        | 8.447%     | 771,248.19     | 32,760.55    | 115,918.41     | 94,183.35                 | 59,537.28      | 1,073,647.78    | 1,014,110.50    | 59,537.28       |
| Glenn-Colusa  | 2.849%     | 260,126.21     | 23,174.67    | 86,307.16      | 74,702.20                 | 41,745.44      | 486,055.68      | 486,055.68      | 0.00            |
| James         | 0.798%     | 72,860.90      | 5,746.23     | 23,359.47      | 28,943.78                 | 13,965.89      | 144,876.27      | 0.00            | 144,876.27      |
| Lower Tule    | 1.005%     | 91,760.91      | 20,089.23    | 76,569.91      | 67,661.73                 | 39,709.00      | 295,790.78      | 256,081.78      | 39,709.00       |
| Princeton     | 1.334%     | 121,800.06     | 7,684.74     | 25,968.74      | 20,055.39                 | 11,623.30      | 187,132.23      | 97,711.01       | 89,421,22       |
| RD 108        | 1.368%     | 124,904.41     | 10,013.47    | 35,342.29      | 29,148.43                 | 14,962.12      | 214,370.72      | 214,370,72      | 0.00            |
| Santa Clara   | 4.853%     | 443,100.21     | 45,211.76    | 169,068.24     | 166,942.93                | 95,420.33      | 919,743.47      | 726,222.17      | 193,521,30      |
| Sonoma        | 7.787%     | 710,987.29     | 71,470.54    | 275,734.34     | 277,421.66                | 154,225.23     | 1,489,839.06    | 196,000.00      |                 |
| West Stan     | 3.228%     | 294,730.57     | 31,345.36    | 119,698.69     | 134,401.03                | 71,840.52      | 652,016.17      | 150,789.15      | 501,227.02      |
| Westlands     | 27.030%    | 2,467,957.68   | 202,357.42   | 796,569.54     | 1,084,844.98              | 562,165.55     | 5,113,895.17    | 1,390,020.55    | 3.723.874.62    |
| Zone 7        | 0.000%     | 0.00           | 9,503.60     | 46,016.34      | 54,243.62                 | 31,886.27      | 141,649.83      | 0.00            |                 |
| Total         | 100.000%   | \$9,130,439.07 | \$706,500.00 | \$0.755.004.45 | \$2.054.400.00            | \$1.001.100.00 | A               |                 |                 |
|               | 100.000 /8 | φ3,100,439.07  | \$100,500.00 | \$2,755,304.45 | \$3,054,430.06            | \$1,691,400.00 | \$17,338,073.58 | \$ 9,210,524.83 | \$ 8,127,548,75 |