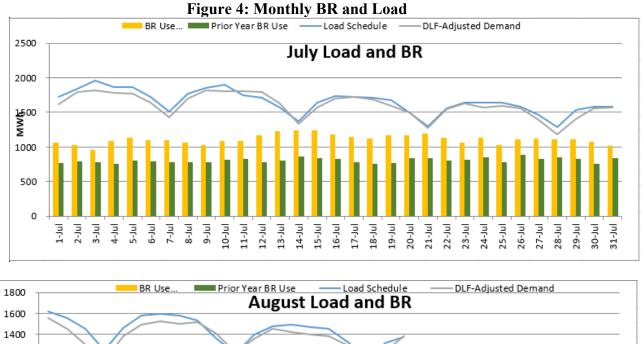

#### **Operations Report:**

- 1. Pre-Reconciliation
  - a) Actual data for Jan-July, August-December estimates.
  - b) CP4 REC procurement allocations/cost 95% complete now (finalize after allmeter data in for the year).